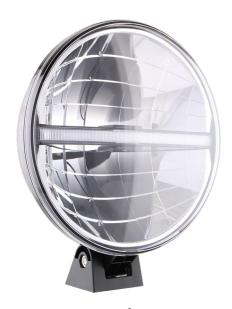

## **LED Round Driving Lamp with Front Position**

- ECE Australian Road Approved
- High Powered 10 Watt LEDs
- Cool White Light 6000K
- Low Profile, Light Weight Design
- Polycarbonate Lens and Housing
- Stainless Steel Bracket with Cover
- 3 Year Warranty

Driving/Front Position **Function** Size 226mm Round x 114mm

Voltage Multivolt 9-32V

**LED Qty** 2x 10W + 18 Front Position

20 Watts Colour Temp 6000K Cable 300mm

**Driving Position** Draw @13.8V 1,25A 0.15A 0.15A @28V 0.6A