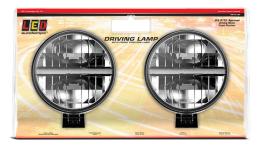

## **LED Round Driving Lamp with Front Position**

- ECE Australian Road Approved
- High Powered 10 Watt LEDs
- Cool White Light 6000K
- Low Profile, Light Weight Design
- Polycarbonate Lens and Housing
- Stainless Steel Bracket with Cover
- 3 Year Warranty