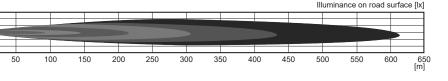

le, Light Weight Design
- Polycarbonate Lens and Housing
- Stainless Steel Bracket with Cover
- 3 Year Warranty

Driving/Front Position **Function** Size 226mm Round x 114mm

Voltage Multivolt 9-32V

**LED Qty** 2x 10W + 18 Front Position

20 Watts Colour Temp 6000K Cable 300mm

**Driving Position** Draw @13.8V 1,25A 0.15A 0.15A @28V 0.6A

**Approvals Function** 

**ECE** Driving Beam **ECE** Front Position

**ECE** FMC R10

**CTA** Driving Beam, Front Position CTA-060275

## Approval No.

E6\*112R01/08\*5203\*00 E6\*7R02/27\*5203\*00

E6\*10R05/01\*1133\*00

# **Fitting Instructions**

Fix to mounting surface using stainless steel bolts and adjustable bracket supplied.

### **Wire Colours**

Red - Driving, White - Position, Black - Earth



**Part Number** 

**DL226** - Twin Blister









**ECE 112** 

ECE R7

**Approved** 

ECE R10

IP67

Protection

5 Year Warrantv