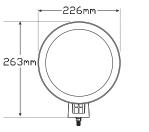

Driving/Front Position **Function** Size 226mm Round x 114mm

Voltage Multivolt 9-32V

**LED Qty** 2x 10W + 18 Front Position

20 Watts Colour Temp 6000K Cable 300mm

**Driving Position** Draw @13.8V 1,25A 0.15A 0.15A @28V 0.6A