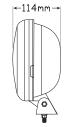

Driving/Front Position **Function** Size 226mm Round x 114mm

Voltage Multivolt 9-32V

**LED Qty** 2x 10W + 18 Front Position

20 Watts Colour Temp 6000K Cable 300mm

**Driving Position** Draw @13.8V 1,25A 0.15A 0.15A @28V 0.6A